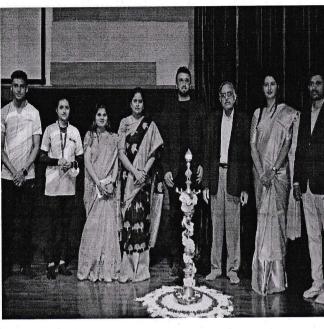

### INTER-COLLEGIATE STAFF BADMINTON TOURNAMENT

Sindhi College conductedInter-Collegiate Staff Badminton Tournament on 16<sup>th</sup>June for the staff at Indoor Stadium, Sindhi College, Kempapura, Hebbal. The event was inauguratedby Director Dr. B S Srikanta and Principal Prof. Asha N.

Director, Dr. B S Srikanta wished all the teams to perform meticulously. Principal, Prof. Asha N presided over the event accompanied by Lt. Shankar B P, Physical Education Director and Ms. Prameela B R, PED.