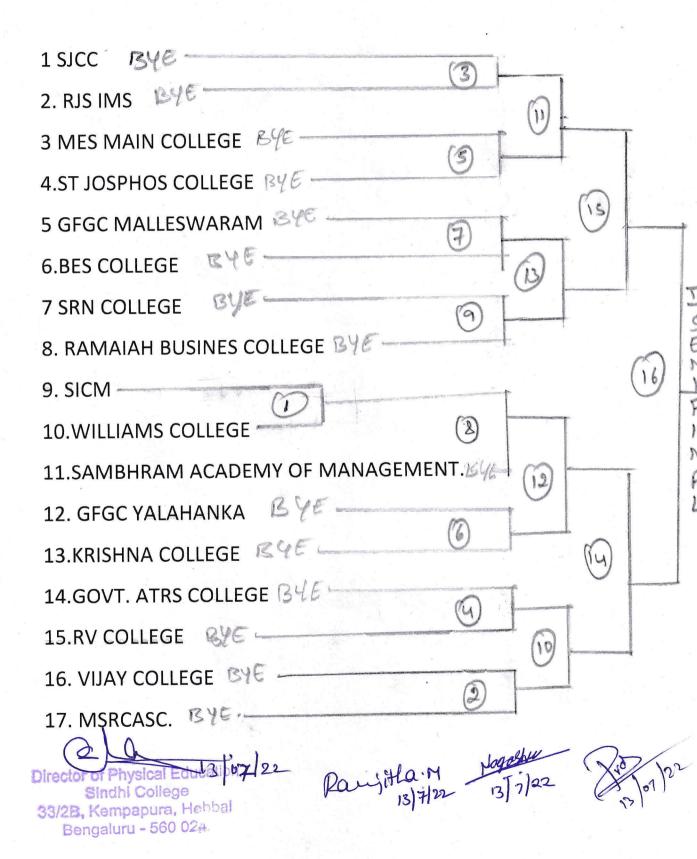

# 5.3.3 Average number of sports and culture activities/events in which students of the Institution participated During last five years (organised at the institution /other Institutions)

| Date of event/activity<br>D-MM-YYYY) | Name of the Activity                                            | No. of participation          |
|--------------------------------------|-----------------------------------------------------------------|-------------------------------|
| 23-11-2021                           | Inter House Badminton Tournament                                | 46 Students                   |
| 24-11-2021                           | Inter House Basketball Tournament                               | 53 Students                   |
| 04-01-2022                           | Inter House Throw Ball Tournament                               | 50 Students                   |
| 25-11-2021                           | Inter House Table Tennis Tournament                             | 25 Students                   |
| 25-11-2021                           | Inter House Chess Tournament                                    | 50 Students                   |
| 11&12 Feb 2022                       | Inter College Basketball Tournament                             | 12 Colleges 144 Students      |
| 16-06-2022                           | Inter College Staff Badminton Tournament                        | 22 Colleges                   |
| 13 to 15 2022                        | Bangalore City University Inter College<br>Badminton Tournament | 60 Colleges, 300 Participants |
| 08-07-2022                           | 18 <sup>th</sup> Annual Sports Meet                             | 500 Participants              |
| 21&22 2022                           | Sindhi Basketball 3X3 Cup                                       | 45teams                       |