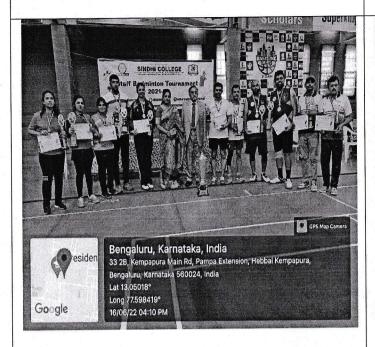

### INTER-COLLEGIATE STAFF BADMINTON TOURNAMENT

Sindhi College conductedInter-Collegiate Staff Badminton Tournament on 16<sup>th</sup>June for the staff at Indoor Stadium, Sindhi College, Kempapura, Hebbal. The event was inauguratedby Director Dr. B S Srikanta and Principal Prof. Asha N.

The Overall championship was banged by Sindhi college.

Trophies and certificates were given away to the winners and runners by Director Dr. B S Srikanta and Principal Prof. Asha N. Participation certificate was given to all the participants. High tea and lunch was provided to all.