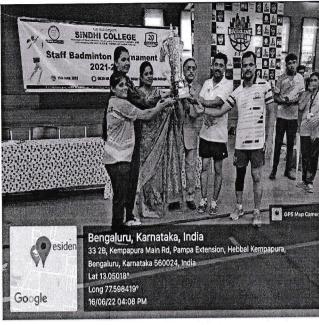

### INTER-COLLEGIATE STAFF BADMINTON TOURNAMENT

Sindhi College conductedInter-Collegiate Staff Badminton Tournament on 16<sup>th</sup>June for the staff at Indoor Stadium, Sindhi College, Kempapura, Hebbal. The event was inauguratedby Director Dr. B S Srikanta and Principal Prof. Asha N.

The Overall championship was banged by Sindhi college.

Trophies and certificates were given away to the winners and runners by Director Dr. B S Srikanta and Principal Prof. Asha N. Participation certificate was given to all the participants. High tea and lunch was provided to all.