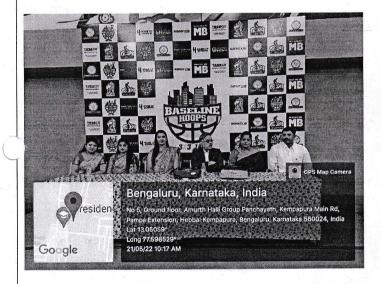

# 5.3.3 Average number of sports and culture activities/events in which students of the Institution participated During last five years (organised at the institution /other Institutions)

| Date of event/activity<br>D-MM-YYYY) | Name of the Activity                                            | No. of participation          |
|--------------------------------------|-----------------------------------------------------------------|-------------------------------|
| 23-11-2021                           | Inter House Badminton Tournament                                | 46 Students                   |
| 24-11-2021                           | Inter House Basketball Tournament                               | 53 Students                   |
| 04-01-2022                           | Inter House Throw Ball Tournament                               | 50 Students                   |
| 25-11-2021                           | Inter House Table Tennis Tournament                             | 25 Students                   |
| 25-11-2021                           | Inter House Chess Tournament                                    | 50 Students                   |
| 11&12 Feb 2022                       | Inter College Basketball Tournament                             | 12 Colleges 144 Students      |
| 16-06-2022                           | Inter College Staff Badminton Tournament                        | 22 Colleges                   |
| 13 to 15 2022                        | Bangalore City University Inter College<br>Badminton Tournament | 60 Colleges, 300 Participants |
| 08-07-2022                           | 18 <sup>th</sup> Annual Sports Meet                             | 500 Participants              |
| 21&22 2022                           | Sindhi Basketball 3X3 Cup                                       | 45teams                       |