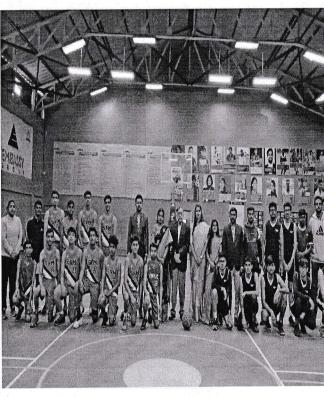

The Basketball tournament had participation of 4 girls' teams and 8 boys teams from various colleges. The event was conducted as a team game for boys and girls with League followed by Knock out. Each team consisted of 12 players. The Winners from the boys category was St. Claret PU College, Bangalore and the Winners of girls category was St. Claret College, Bangalore. The Runners of the event were St. Joseph's PU College and Horizon Gurukulin boys and girls category respectively

Cash Prize, Trophies and certificates were given away to the winners and run Participation certificatewas given to all the participants. High tea and lunch was provided to all.

The curtains were drawn with the Principal sharing views about the importance of sports in shaping the personality of the student and promising to conduct more such events.