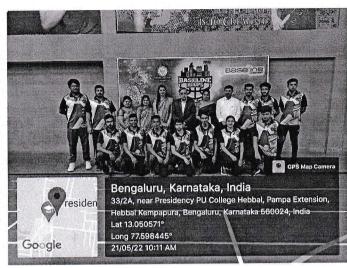

# 5.3.3 Average number of sports and culture activities/events in which students of the Institution participated During last five years (organised at the institution /other Institutions)

| Date of event/activity<br>D-MM-YYYY) | Name of the Activity                                            | No. of participation          |
|--------------------------------------|-----------------------------------------------------------------|-------------------------------|
| 23-11-2021                           | Inter House Badminton Tournament                                | 46 Students                   |
| 24-11-2021                           | Inter House Basketball Tournament                               | 53 Students                   |
| 04-01-2022                           | Inter House Throw Ball Tournament                               | 50 Students                   |
| 25-11-2021                           | Inter House Table Tennis Tournament                             | 25 Students                   |
| 25-11-2021                           | Inter House Chess Tournament                                    | 50 Students                   |
| 11&12 Feb 2022                       | Inter College Basketball Tournament                             | 12 Colleges 144 Students      |
| 16-06-2022                           | Inter College Staff Badminton Tournament                        | 22 Colleges                   |
| 13 to 15 2022                        | Bangalore City University Inter College<br>Badminton Tournament | 60 Colleges, 300 Participants |
| 08-07-2022                           | 18 <sup>th</sup> Annual Sports Meet                             | 500 Participants              |
| 21&22 2022                           | Sindhi Basketball 3X3 Cup                                       | 45teams                       |