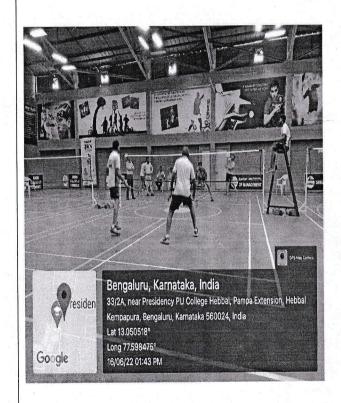

The Badminton tournament was conducted in 3 Categories i.e, Men Above 40 Doubles, Men Below 40 Doubles and Women Doubles. The eventhad participation of 6Men teams for Above 40 years, 11 teams for men Below 40 years and 6 Women teams from various colleges. The event was conducted as a team game for Men and Womenon Knock out basis.