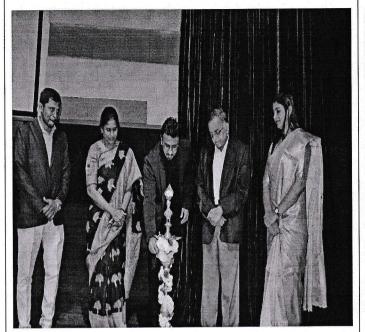

#### SINDHI BASKETBALL CUP 2021-22

Sindhi College organised Sindhi Basketball Cup 2021-22, An Inter Collegiate Basketball Tournament which was planned to be conducted on 11<sup>th</sup> and 12<sup>th</sup> February 2022 was conducted on 19<sup>th</sup> February for Pre-University and +2 Boys and Girls at Basketball Indoor Stadium, Sindhi College, Kempapura, Hebbal. The event was inaugurated by Mr. Sachin S Belvadi a National Medallist Basketball Coach and Player. It was presided over by Director Dr. B S Srikanta and Principal Prof. Asha N. The welcome address was presented by Mrs. Prameela B R, PED. The event began with Lighting of the Lamp followed by Guestintroduction by Prof. Kirthana H.

The chief guest laid emphasis on the importance of sports and the value it adds in building the personality as well the advantages of being a sports person. Director, Dr. B S Srikanta wished all the teams to build greater confidence, self - esteem and perform meticulously. Principal, Prof. Asha Nmarked the various achievements of our college in the field of sports and the need to balance education and sports. The Vote of Thanks was delivered by Lt. Shankar. B. P.