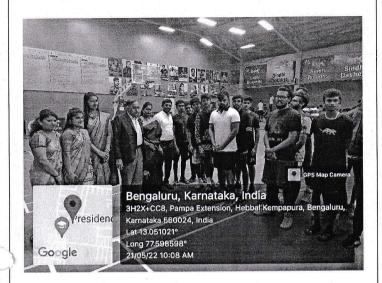

# 5.3.3 Average number of sports and culture activities/events in which students of the Institution participated During last five years (organised at the institution /other Institutions)

| Date of event/activity<br>D-MM-YYYY) | Name of the Activity                                            | No. of participation          |
|--------------------------------------|-----------------------------------------------------------------|-------------------------------|
| 23-11-2021                           | Inter House Badminton Tournament                                | 46 Students                   |
| 24-11-2021                           | Inter House Basketball Tournament                               | 53 Students                   |
| 04-01-2022                           | Inter House Throw Ball Tournament                               | 50 Students                   |
| 25-11-2021                           | Inter House Table Tennis Tournament                             | 25 Students                   |
| 25-11-2021                           | Inter House Chess Tournament                                    | 50 Students                   |
| 11&12 Feb 2022                       | Inter College Basketball Tournament                             | 12 Colleges 144 Students      |
| 16-06-2022                           | Inter College Staff Badminton Tournament                        | 22 Colleges                   |
| 13 to 15 2022                        | Bangalore City University Inter College<br>Badminton Tournament | 60 Colleges, 300 Participants |
| 08-07-2022                           | 18 <sup>th</sup> Annual Sports Meet                             | 500 Participants              |
| 21&22 2022                           | Sindhi Basketball 3X3 Cup                                       | 45teams                       |