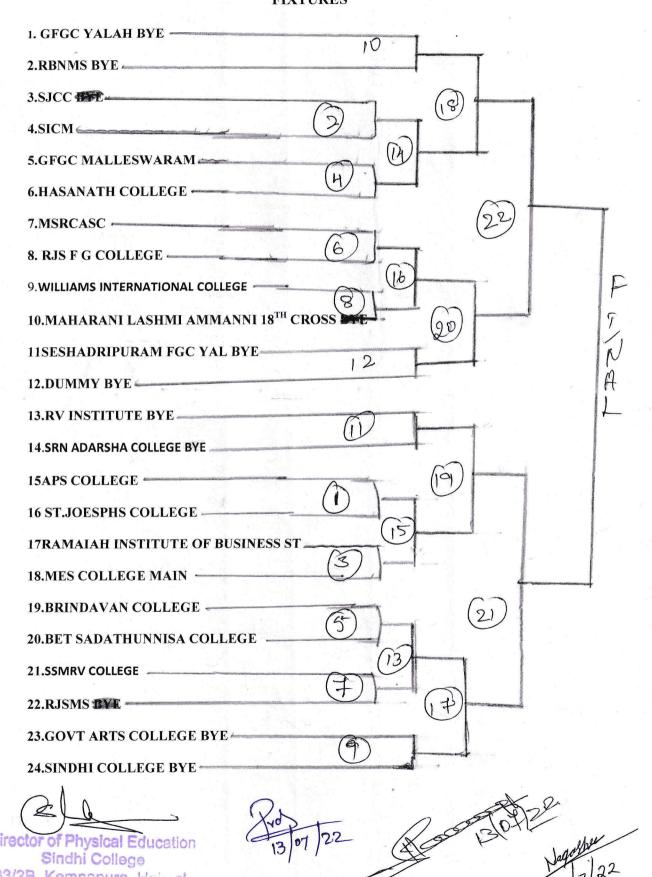

# 5.3.3 Average number of sports and culture activities/events in which students of the Institution participated During last five years (organised at the institution /other Institutions)

| Date of event/activity<br>D-MM-YYYY) | Name of the Activity                                            | No. of participation          |
|--------------------------------------|-----------------------------------------------------------------|-------------------------------|
| 23-11-2021                           | Inter House Badminton Tournament                                | 46 Students                   |
| 24-11-2021                           | Inter House Basketball Tournament                               | 53 Students                   |
| 04-01-2022                           | Inter House Throw Ball Tournament                               | 50 Students                   |
| 25-11-2021                           | Inter House Table Tennis Tournament                             | 25 Students                   |
| 25-11-2021                           | Inter House Chess Tournament                                    | 50 Students                   |
| 11&12 Feb 2022                       | Inter College Basketball Tournament                             | 12 Colleges 144 Students      |
| 16-06-2022                           | Inter College Staff Badminton Tournament                        | 22 Colleges                   |
| 13 to 15 2022                        | Bangalore City University Inter College<br>Badminton Tournament | 60 Colleges, 300 Participants |
| 08-07-2022                           | 18 <sup>th</sup> Annual Sports Meet                             | 500 Participants              |
| 21&22 2022                           | Sindhi Basketball 3X3 Cup                                       | 45teams                       |