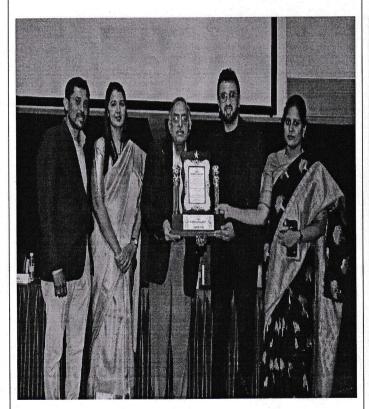

The Overall championship was banged by Sindhi college.

Trophies and certificates were given away to the winners and runners by Director Dr. B S Srikanta and Principal Prof. Asha N. Participation certificate was given to all the participants. High tea and lunch was provided to all.