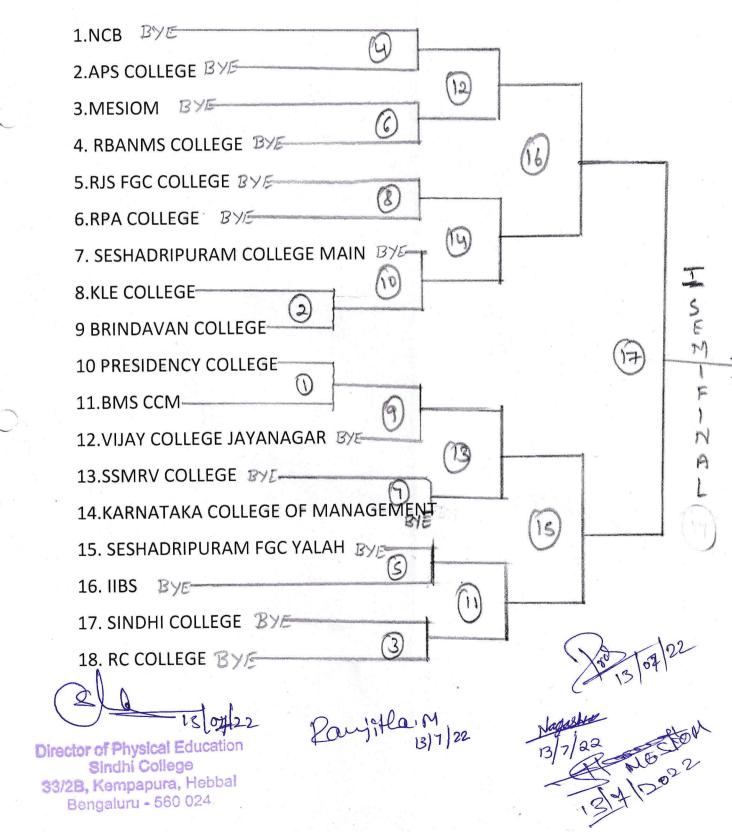

## DEPARTMENT OF PHYSICAL EDUCATION REPORT ON INTER-COLLEGIATE BADMINTOJN TOURNAMENT BENGALURU CENTRAL UNIVERSITY

BENGALURU CENTRAL UNIVERISTY conducted an Inter-Collegiate Badminton Tournament on 13<sup>th</sup> July to 15<sup>th</sup> July 2022 in Sindhi College. It saw a great participation of students from across the colleges in Bengaluru. There were 60 colleges with 300+ participants. Ms. Naresh Joshi, National Badminton Player, was the chief guest for the day. Hon'ble Director Dr.B.S.Srikanta and Principal Prof. Asha.N of the host college also graced the occasion. Bhargav of BA rendered the invocation song. Mrs Prameela, PED delivered the welcome address. The chief guest addressed the gathering and motivated the students to uphold the spirit of the game and the principal felicitated the chief guest. The chief guest displayed his skills of the game to the young players. Mount Carmel College emerged winners and Sindhi College secured the runners place in women's section. R V Institute were declared the winners and MS Ramaiah College as the runner's place in men's section in Inter Collegiate Badminton Tournament. The principal honoured the winners and runners of the tournament. During the tournament, a team was selected to represent BENGALURU CENTRAL UNIVERSITY in the ALL-INDIA UNIVERSITY level championship.